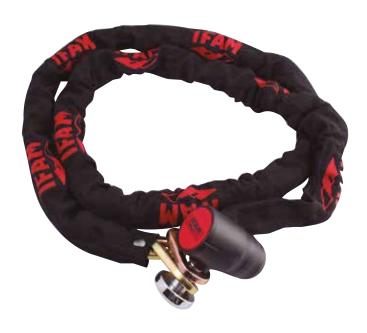

## **BLACK FLAG CHAIN**

- Zinc-plated steel links to prevent corrosion
- Links with a 8 mm diameter square section.
- Available in three lengths: 1.2 m, 1.6 m and 2 m.

## SPEED TRAP LOCK

- Tempered steel body in a PVC casing to protect from contact with the motorcycle or outdoor wear and tear.
- Cut-resistant, drill-resistant, penetration-resistant, pick-resistant and extraction-resistant.
- Once is placed, the user can turn the device's body to make the unlocking easier.
- Disc lock in a protective casing to prevent damage from damp or dirt.
- Supplied with three keys.
- 13.5 mm chrome tempered steel shackle pin.
- Includes high-resistance cloth cover.