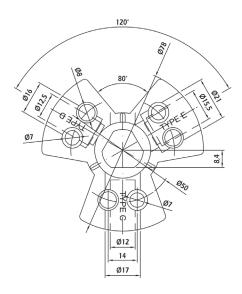

## Lockout for pneumatical elements A

ART01081



## **FEATURES**

- This device is designed to isolate pneumatic power sources quickly and easily. The system locks the male connector.
- Suitable for the locking of 3 different types of connectors: type C (6 mm), type D (9 mm) and type E (12 mm).
- Locked by using a maximum of two padlocks with a maximum shackle diameter of 7 mm. It can also be locked with a padlock, using the other hole to hang the tube along with the locking device near the locked equipment.
- Made of high strength resin, especially designed to resist high temperatures and chemical and / or corrosive agents.

## **DIMENSIONS**