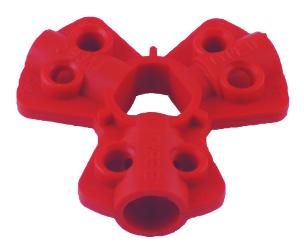

## **FEATURES**

- This device is designed to isolate pneumatic power sources quickly and easily. The system locks the male connector.
- Suitable for the locking of 3 different types of connectors: type C (6 mm), type D (9 mm) and type E (12 mm).
- Locked by using a maximum of two padlocks with a maximum shackle diameter of 7 mm. It can also be locked with a padlock, using the other hole to hang the tube along with the locking device near the locked equipment.
- Made of high strength resin, especially designed to resist high temperatures and chemical and / or corrosive agents.