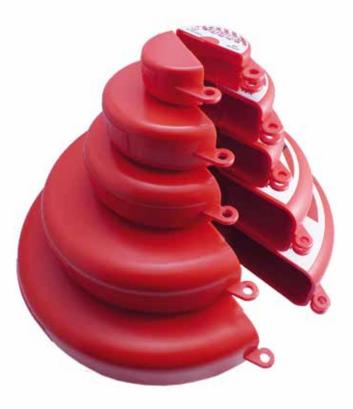

## **FEATURES**

• Designed in five different sizes to suit any kind of gate valve: Ø 65 mm, Ø 130 mm, Ø 170 mm, Ø 255 mm and Ø 330 mm. ART00756

- Made from high impact and abrasion wear resistant ABS polymer.
- Resistant to temperatures between -40°C and 180°C.
- Lockable with an 8.5 mm maximum shackle diameter padlock.
- Includes marking stickers for the valve protected by the locking device.