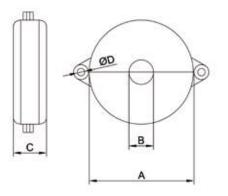

## DIMENSIONS

|   | Valve lockout<br>25-64 | Valve lockout<br>64-127 | Valve lockout<br>127-165 | Valve lockout<br>165-264 | Valve lockout<br>254-300 |
|---|------------------------|-------------------------|--------------------------|--------------------------|--------------------------|
| А | 65                     | 130                     | 170                      | 265                      | 330                      |
| В | 15                     | 40                      | 65                       | 90                       | 95                       |
| С | 30                     | 40                      | 45                       | 90                       | 70                       |
| D | 9                      | 9                       | 9                        | 9                        | 9                        |