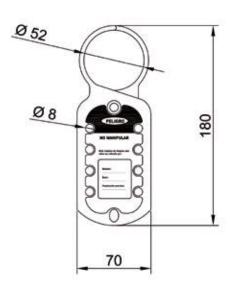

## **DIMENSIONS**

## **FEATURES**

- Designed to prevent accidental use of the equipment when maintenace, repairing or checking work is undertaken.
- The equipment can not be opened / manipulated until the last person has opened its corresponding lock.
- Internal diameter of the grip: 52 mm.
- Made in 100% fireproof treated aluminum alloy resistant to high temperatures.
- Capacity to place up to 8 locks simultaneously with a maximum shackle diameter of 8 mm.
- Includes a label to mark the danger zone and to indicate who is the person responsible for maintaining, repairing or checking the equipment.