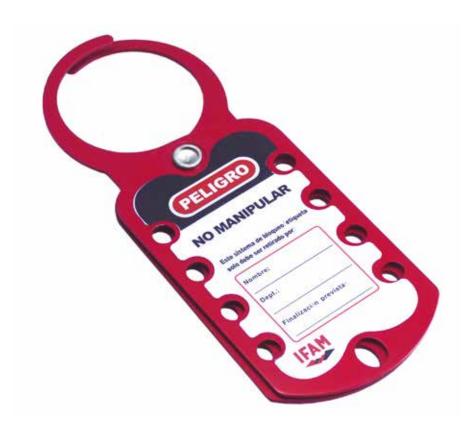

## Aluminium hasp lockout

ART00759

## **FEATURES**

- Designed to prevent accidental use of the equipment when maintenace, repairing or checking work is undertaken.
- The equipment can not be opened / manipulated until the last person has opened its corresponding lock.
- Internal diameter of the grip: 52 mm.
- Made in 100% fireproof treated aluminum alloy resistant to high temperatures.
- Capacity to place up to 8 locks simultaneously with a maximum shackle diameter of 8 mm.
- Includes a label to mark the danger zone and to indicate who is the person responsible for maintaining, repairing or checking the equipment.