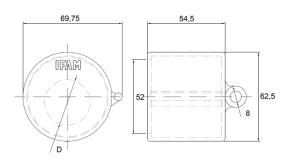

## DIMENSIONS

| Ref.                   | D     |
|------------------------|-------|
| Push button lockout A1 | 22    |
| Push button lockout A2 | 30    |
| Push button lockout B1 | 17-23 |
| Push button lockout B2 | 27-32 |
| Push button lockout B3 | 32-35 |