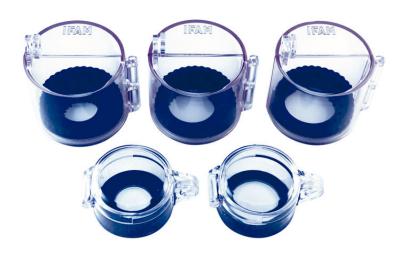

## **Push button lockouts**

## **FEATURES**

- Designed to protect the machinery buttons that, if accidentally pressed, can cause damage to the persons in charge of maintenance.
- Suitable for threaded or pressure buttons.
- Made of transparent resin with high resistance to impacts and to extreme temperatures.
- Available in 2 models (A and B). Diameters:
- Push button lockout A1: 22 mm.
- Push button lockout A2: 30 mm.
- Push button lockout B1: 17-23 mm.
- Push button lockout B2: 27-32 mm.
- Push button lockout B3: 32-35 mm.
- Locking devices:
- A Lockouts: with a padlock with an maximum shackle diameter 8 mm.
- B Lockouts: with a padlock with an maximum shackle diameter 7 mm.