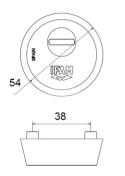

## Shield38



## **FEATURES**

- Zinc alloy core with anticorrosion treatment.
- Fixing screw centre is 38mm (according to European standards).
- Rotating plate for inserting the key, made of solid steel.
- Stainless steel spring for perfect adjustment between the cylinder and the escutcheon.
- Anti-drill system based on solid steel plates fitted to the escutcheon attachment screws.
- Interior trim made from zinc alloy.
- Easy installation using 6 and 10 mm drill bits.
- Suitable for doors that are at least 35 mm thick.
- Available in nickel and brass finish.
- Supplied with 2 pairs of screws for installation on any door thickness:
- 2 M5x60 screw and two Mx75 screws.

## DIMENSIONS







www.ifam.es