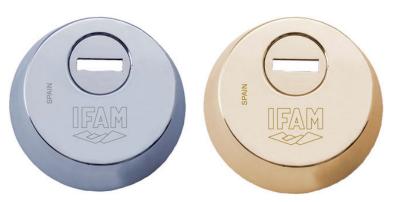

## Shield38

## **FEATURES**

- Zinc alloy core with anticorrosion treatment.
- Fixing screw centre is 38mm (according to European standards).
- Rotating plate for inserting the key, made of solid steel.
- Stainless steel spring for perfect adjustment between the cylinder and the escutcheon.
- Anti-drill system based on solid steel plates fitted to the escutcheon attachment screws.
- Interior trim made from zinc alloy.
- Easy installation using 6 and 10 mm drill bits.
- Suitable for doors that are at least 35 mm thick.
- Available in nickel and brass finish.
- Supplied with 2 pairs of screws for installation on any door thickness:
- 2 M5x60 screw and two Mx75 screws.