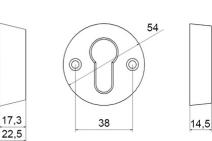

## Shield38



## **FEATURES**

- Zinc alloy core with anticorrosion treatment.
- Fixing screw centre is 38mm (according to European standards).
- Rotating plate for inserting the key, made of solid steel.
- Stainless steel spring for perfect adjustment between the cylinder and the escutcheon.
- Anti-drill system based on solid steel plates fitted to the escutcheon attachment screws.
- Interior trim made from zinc alloy.
- Easy installation using 6 and 10 mm drill bits.
- Suitable for doors that are at least 35 mm thick.
- Available in nickel and brass finish.
- Supplied with 2 pairs of screws for installation on any door thickness:
- 2 M5x60 screw and two Mx75 screws.

## DIMENSIONS







www.ifam.es