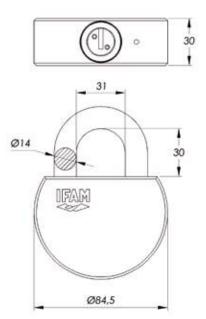

# TECHNICAL SHEET / PADLOCKS

# Titan







## **SERVICES**

- Master keying service
- Keying alike service
- Certain key number service
- Laser engraving service

# FEATURES

#### • Security level:

- Standard EN12320 Grade 5.
- Body:
- Made of cemented steel with nickel plating. Highest resistance to rust.

#### Shackle:

- Made of bolt-cutter proof steel.
- Diameter: 14 mm.
- Opening / locking:
- Double locking system with steel ball bearings.
- Pick-proof cylinder with double steel escutcheon.
- Keys:
- Security dimple key with millions of differs.
- Supplied with 3 keys.
- Key compatible with: Hercules A/ A Colour, Hercules B padlocks; Top Giant chain and Traveller Mini Secure and Disk Giant 80 motorcycle brake disc lock

#### Packaging:

- Blister packed.

## DIMENSIONS