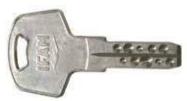

#### Shackle:

- Made of bolt-cutter proof steel.
- Diameter: 14 mm.
- Opening / locking:
- Double locking system with steel ball bearings.
- Pick-proof cylinder with double steel escutcheon.
- Keys:
- Security dimple key with millions of differs.
- Supplied with 3 keys.
- Key compatible with: Hercules A/ A Colour, Hercules B padlocks; Top Giant chain and Traveller Mini Secure and Disk Giant 80 motorcycle brake disc lock