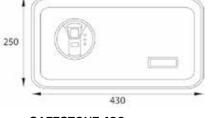

## **SAFESTONE** Safes



## FEATURES

- High level of security.
- Two opening mechanisms:
- Fingerprint (up to 100 possible users)
- Numerical code
- Structural thickness: 4 mm.
- Locking pin diameter: 20 mm.
- Two sizes: Safestone350 and Safestone430.
- Weight: 18 kg (Safestone350), 23 kg (Safestone430).
- **Powerful alarm system**, sensitive to forced entry and impact.
- Powered by 4 AA batteries.
- **Built-in emergency battery** in case of fault or battery exhaustion.
- Two emergency keys included.
- Available in 7 colours:



## MODELS





SAFESTONE 350 Opening by code



**SAFESTONE 430** Fingerprint opening



SAFESTONE 430 Opening by code

## DIMENSIONS

SAFESTONE 350

Fingerprint opening





SAFESTONE 430