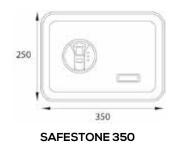

## **SAFESTONE** Safes



## FEATURES

- High level of security.
- Two opening mechanisms:
- Fingerprint (up to 100 possible users)
- Numerical code
- Structural thickness: 4 mm.
- Locking pin diameter: 20 mm.
- Two sizes: Safestone350 and Safestone430.
- Weight: 18 kg (Safestone350), 23 kg (Safestone430).
- **Powerful alarm system**, sensitive to forced entry and impact.
- Powered by 4 AA batteries.
- **Built-in emergency battery** in case of fault or battery exhaustion.
- Two emergency keys included.
- Available in 7 colours:



## MODELS





SAFESTONE 350 Opening by code



**SAFESTONE 430** Fingerprint opening



SAFESTONE 430 Opening by code

## DIMENSIONS

SAFESTONE 350

Fingerprint opening





SAFESTONE 430