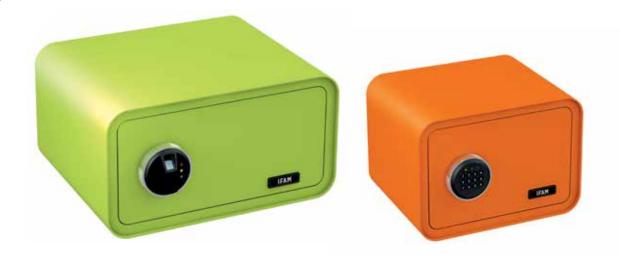

## FEATURES

- High level of security.
- Two opening mechanisms:
- Fingerprint (up to 100 possible users)
- Numerical code
- Structural thickness: 4 mm.
- Locking pin diameter: 20 mm.
- Two sizes: Safestone350 and Safestone430.
- Weight: 18 kg (Safestone350), 23 kg (Safestone430).
- **Powerful alarm system**, sensitive to forced entry and impact.
- Powered by 4 AA batteries.
- **Built-in emergency battery** in case of fault or battery exhaustion.
- Two emergency keys included.
- Available in 7 colours:

## MODELS

SAFESTONE 350 Opening by code

**SAFESTONE 430** Fingerprint opening

SAFESTONE 430 Opening by code