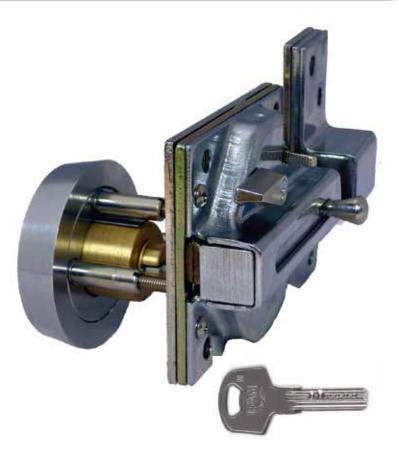

## **FEATURES**

The CS88LV security rim lock from IFAM is a innovative solution on the market formed by a rim lock and a high security escutcheon.

#### **RIM LOCK**

- Body:
  - Made of steel.
- Handle:
  - Square, made of steel.
  - Thickness: 17mm.

#### **ESCUTCHEON**

- Made of very high security solid steel.
- 4 mm thick steel drum.
- 11-pin cylinder: 6 active and 5 passive pins.
- Anti-extraction, drill resistant and pull resistant escutcheon.

### • Cam:

- Adjustable for door thicknesses between 30 and 80mm.

- Security dimple key with millions of differs.
- Supplied with 5 keys.
- Key compatible with: RX series, M series and M anti-snap series cylinders; Huno80 padlock; CS88 rim lock.

# • Finish:

- Brass and nickel plated.