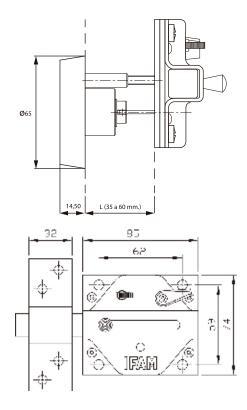

# **DIMENSIONS**



## **FEATURES**

The CS88LV security rim lock from IFAM is a innovative solution on the market formed by a rim lock and a high security escutcheon.

#### **RIM LOCK**

- Body:
  - Made of steel.
- Handle:
  - Square, made of steel.
  - Thickness: 17mm.

#### **ESCUTCHEON**

- Made of very high security solid steel.
- 4 mm thick steel drum.
- 11-pin cylinder: 6 active and 5 passive pins.
- Anti-extraction, drill resistant and pull resistant escutcheon.

### • Cam:

- Adjustable for door thicknesses between 30 and 80mm.

- Security dimple key with millions of differs.
- Supplied with 5 keys.
- Key compatible with: RX series, M series and M anti-snap series cylinders; Huno80 padlock; CS88 rim lock.

# • Finish:

- Brass and nickel plated.

### Packaging:

- Box packed.

# **SERVICES**

- Ma