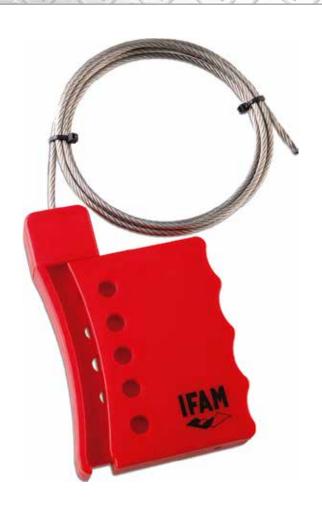

# Multi-lock Cable hasp

ART00519

#### Body:

- Made of polypropylene.
- Ergonomic shape to make easier it to lock the hasp.
- Five holes to place padlocks with shackles up to 8mm thick.

#### • Cable:

- Made of braided steel.
- Diameter: 3mm.
- Length: 1.80m.