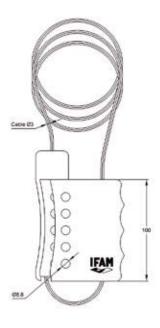

# Multi-lock Cable hasp



ART00519



# **DIMENSIONS**



# **FEATURES**

#### Body:

- Made of polypropylene.
- Ergonomic shape to make easier it to lock the hasp.
- Five holes to place padlocks with shackles up to 8mm thick.

#### • Cable:

- Made of braided steel.
- Diameter: 3mm.
- Length: 1.80m.

## Opening / locking:

- First, the cable length is chosen to ensure the hasps and staples to the elements to be held.
- The cable is locked as a padlock is inserted through one of the holes of the body.

## Packaging:

- Group box packed.
- Sticker included to indicate the area protected by the hasp and who is authorized to manage it.