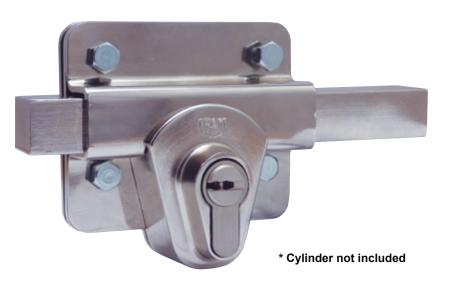

## FEATURES

| Body:<br>Lever:         | <ul> <li>Made of steel.</li> <li>Square, made of steel.</li> <li>Thickness: 19mm.</li> </ul>                                                                                                                                                                                                                                                                                                                                                                                                       |
|-------------------------|----------------------------------------------------------------------------------------------------------------------------------------------------------------------------------------------------------------------------------------------------------------------------------------------------------------------------------------------------------------------------------------------------------------------------------------------------------------------------------------------------|
| Opening / locking:      | <ul> <li>Suitable for any Euro profile cylinder with standard DIN cam (15mm).<br/>(Cylinder not included).</li> <li>The cylinder cam activates the rim lock's lever directly and doesn't need to<br/>be replaced with a crown cam.</li> <li>If you want to know the length of the cylinder you need to install on your CS200<br/>rim lock, and make the following sum: 30mm (one of the cylinders ends has to be<br/>30mm long) +10mm + your door's thickness expressed in millimetres.</li> </ul> |
| Other features:         | <ul> <li>Compatible with escutcheons with a distance between axes of 26 or 38mm,<br/>like those in the IFAM range.</li> </ul>                                                                                                                                                                                                                                                                                                                                                                      |
| Finishes:<br>Packaging: | <ul> <li>Brass and nickel, higly resistant to wear and corrosion.</li> <li>Box packed.</li> </ul>                                                                                                                                                                                                                                                                                                                                                                                                  |