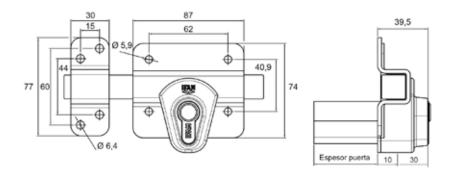

|
| Finishes:<br>Packaging: | <ul> <li>Brass and nickel, higly resistant to wear and corrosion.</li> <li>Box packed.</li> </ul>                                                                                                                                                                                                                                                                                                                                                                                                  |

## DIMENSIONS



www.ifam.es