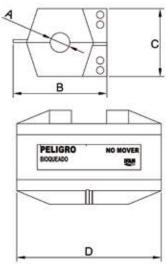

## **DIMENSIONS**

| Б П                                             | lockout<br>A | lockout<br>B |
|-------------------------------------------------|--------------|--------------|
| Diameter of the hole for blocking the cable (A) | 12           | 25           |
| Width (external wings included) (B)             | 78           | 120          |
| Height (C)                                      | 50           | 83           |
| Length (D)                                      | 87,5         | 176          |

## **FEATURES**

- Designed to surround and isolate an electrical plug protecting it from accidental reconnections.
- Made of insulating resin highly resistant to chemicals and extreme temperatures.
- 2 sizes:
- Small plug lockout (A): 87.5mm long; 78mm wide;
  50mm high. For plugs with 12mm maximum in cable diameter and 110/220V power.
- Large plug lockout (B): 176mm long; 120mm wide;
  83mm high. For plugs with 27mm maximum in cable diameter and 220/600V power.
- Blocking capacity: 2 padlocks (Block A) and 4 padlocks (Block B) with a maximum shackle diameter of 9mm.
- Signaling stickers included.