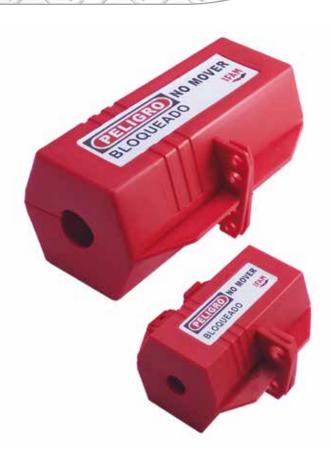

## Power plug lockouts

A DTOO7,

## **FEATURES**

- Designed to surround and isolate an electrical plug protecting it from accidental reconnections.
- Made of insulating resin highly resistant to chemicals and extreme temperatures.
- 2 sizes:
- Small plug lockout (A): 87.5mm long; 78mm wide;
  50mm high. For plugs with 12mm maximum in cable diameter and 110/220V power.
- Large plug lockout (B): 176mm long; 120mm wide;
  83mm high. For plugs with 27mm maximum in cable diameter and 220/600V power.
- Blocking capacity: 2 padlocks (Block A) and 4 padlocks (Block B) with a maximum shackle diameter of 9mm.
- Signaling stickers included.