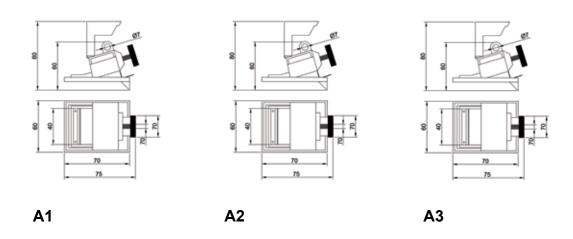

## Circuit breaker lockouts



## **FEATURES**

- Designed to avoid the accidental activation of a switch.
- Screw lock adjustment (see instructions).
- Made from high impact resistant polypropylene and nylon.
- Locking screw and serrated plate made from stainless steel.
- Resistant to chemical substances and extreme temperatures.
- Lockable with a 7.5 mm maximum shackle diameter padlock.
- Three sizes available, depending on the size of the switch and its electrical power:
- Circuit breaker lockout 1 -> 120/277V
- Circuit breaker lockout 2 -> 480/600V
- Circuit breaker lockout 3 -> 480/600V

## **DIMENSIONS**