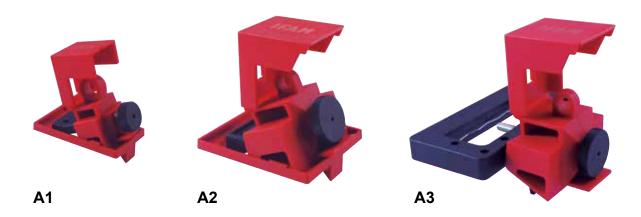

## Circuit breaker lockouts

## **FEATURES**

- Designed to avoid the accidental activation of a switch.
- Screw lock adjustment (see instructions).
- Made from high impact resistant polypropylene and nylon.
- Locking screw and serrated plate made from stainless steel.
- Resistant to chemical substances and extreme temperatures.
- Lockable with a 7.5 mm maximum shackle diameter padlock.
- Three sizes available, depending on the size of the switch and its electrical power:
- Circuit breaker lockout 1 -> 120/277V
- Circuit breaker lockout 2 -> 480/600V
- Circuit breaker lockout 3 -> 480/600V