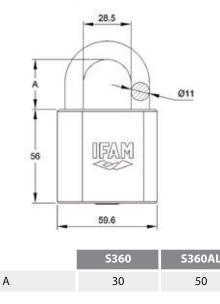

# TECHNICAL SHEET / PADLOCKS

**S36**0

ART00353





#### **SERVICES**

- Master keying service
- Keying alike service
- Certain key number service
- Laser engraving service

### FEATURES

- Security level:
  - Standard EN12320 Grade 4.
- Body:
  - Made of high performance steel alloy.

#### • Shackle:

- Made of high performance steel alloy with high resistance to attacks and rust.
- Diameter: 11mm.
- Available in normal shackle and long shackle.
- Opening / locking:
  - Double locking system using steel ball bearings.
  - Cylinder with drill-resistant steel cotters and 7 pins in line.
- Keys:
- 7 pin standard key.
- Supplied with 3 keys.
- Packaging:
- Blister packed.

## DIMENSIONS