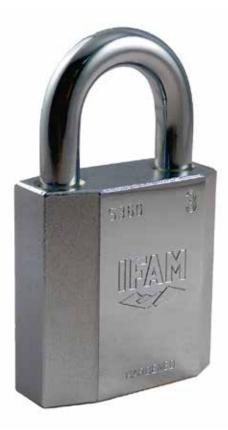

# TECHNICAL SHEET / PADLOCKS

**S36**0

ART00353

### FEATURES

- Security level:
  - Standard EN12320 Grade 4.
- Body:
  - Made of high performance steel alloy.

#### • Shackle:

- Made of high performance steel alloy with high resistance to attacks and rust.
- Diameter: 11mm.
- Available in normal shackle and long shackle.
- Opening / locking:
  - Double locking system using steel ball bearings.
  - Cylinder with drill-resistant steel cotters and 7 pins in line.
- Keys:
- 7 pin standard key.
- Supplied with 3 keys.
- Packaging:
- Blister packed.