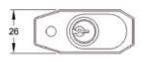

# TECHNICAL SHEET / PADLOCKS

**S36**0

ART00353





#### **SERVICES**

- Master keying service
- Keying alike service
- Certain key number service
- Laser engraving service

### FEATURES

- Security level:
  - Standard EN12320 Grade 4.
- Body:
  - Made of high performance steel alloy.

#### • Shackle:

- Made of high performance steel alloy with high resistance to attacks and rust.
- Diameter: 11mm.
- Available in normal shackle and long shackle.
- Opening / locking:
  - Double locking system using steel ball bearings.
  - Cylinder with drill-resistant steel cotters and 7 pins in line.
- Keys:
- 7 pin standard key.
- Supplied with 3 keys.
- Packaging:
- Blister packed.

## DIMENSIONS