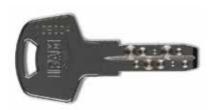

## • Keys:

- Security dimple key with millions of differs.
- Supplied with 3 keys.
- Key compatible with: Titan padlock; Top Giant chain and Traveller Mini Secure and Disk Giant 80 motorcycle brake disc locks.