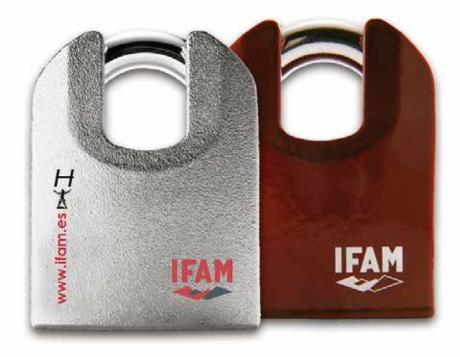

# Hercules A

#### • Body:

- Made of carbon nitrate plated steel with nickel rust resistant plating.

#### • Shackle:

- Made of chrome-nickel-molybdenum alloy steel, hardened and chrome plated.
- Bolt-cutter proof and lever proof shackle protector.
- Diameter: 11mm.