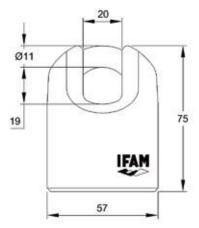

# **DIMENSIONS**

#### • Shackle:

- Made of chrome-nickel-molybdenum alloy steel, hardened and chrome plated.
- Bolt-cutter proof and lever proof shackle protector.
- Diameter: 11mm.