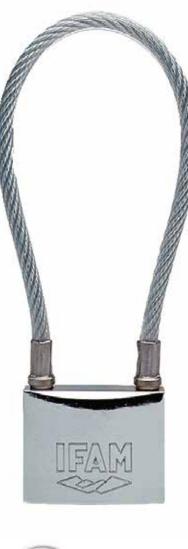

# Mar Cable

### **FEATURES**

- Body:
  - Made of high quality extruded brass with special treatment against rust by means of a nickel and chrome plating.
- Shackle:
  - Steel cable coated in PVC.
  - Diameter: 6mm.
  - Assembled over the body of a Mar 50 padlock.
- Opening / locking:
  - Double locking system with a rust resistant treatment.
  - High precision chrome plated cylinder.
- Keys:
  - Standard key.
  - Supplied with 2 keys.
  - Key compatible with: Mar 50, 60, E Series, 50, 60, 70 and U Series padlocks; B5 rim lock; F5S Euro Cylinder.
- Packaging:
  - Blister.