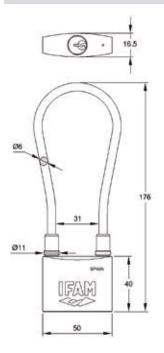

## **TECHNICAL SHEET / PADLOCKS**

# Mar Cable





#### SERVICES

- Master keying service
- Unique key solution

### **FEATURES**

- Body:
  - Made of high quality extruded brass with special treatment against rust by means of a nickel and chrome plating.
- Shackle:
  - Steel cable coated in PVC.
  - Diameter: 6mm.
  - Assembled over the body of a Mar 50 padlock.
- Opening / locking:
  - Double locking system with a rust resistant treatment.
  - High precision chrome plated cylinder.
- Keys:
  - Standard key.
  - Supplied with 2 keys.
  - Key compatible with: Mar 50, 60, E Series, 50, 60, 70 and U Series padlocks; B5 rim lock; F5S Euro Cylinder.
- Packaging:
  - Blister.

#### DIMENSIONS