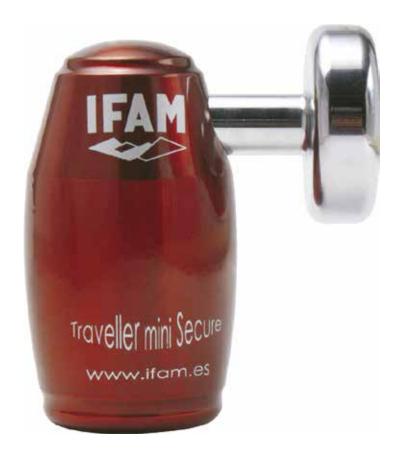

# Traveller Mini Secure

#### · Body:

- Made of carbon nitride steel.
- Covered by a special coat of paint for protecting the lock.

#### Cotter:

- Made of tempered and chromed steel..
- Diameter: 13mm.

## • Opening / locking:

- Dimple key cylinder armoured with two hardened steel escutcheons.