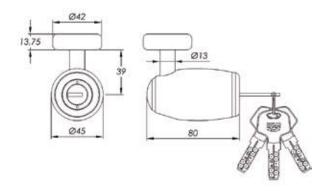

# **DIMENSIONS**

#### Cotter:

- Made of tempered and chromed steel..
- Diameter: 13mm.

#### Keys:

- Reversible dimple key with millions of differs.
- Supplied with 3 keys.
- Key compatible with: Titan, Hercules A /A Colour and Hercules B padlocks; Top Giant chain and Disk Giant 80 anti theft.