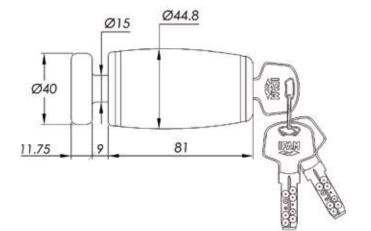

**ART00546** 



## SERVICES

Unique key solution

## DIMENSIONS



## **FEATURES**

- Body:
  - Made of carbon nitride steel.
  - Covered by a special coat of paint for protecting the lock.
- Cotter:
  - Made of tempered and chromed steel.
  - Diameter: 15mm.
- Opening / locking:
  - High security double locking system.
  - Dimple key cylinder armoured with two hardened steel escutcheons.
- Keys:
  - Reversible dimple key with millions of differs.
  - Supplied with 3 keys.
  - Key compatible with: Titan, Hercules A /A Colour and Hercules B padlocks; Top Giant chain and Traveller Mini Secure anti theft.

## • Packaging:

- In transparent plastic box.
- Resistant fabric cover, Rec110 reminder cable and support bracket included.